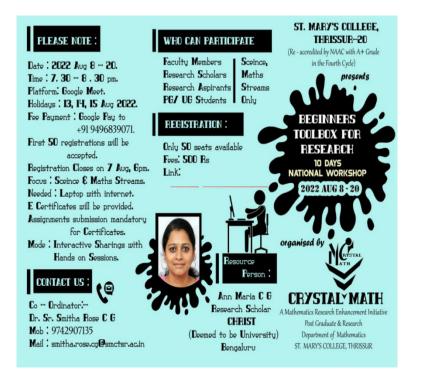

## BEGINNERS TOOLBOX FOR RESEARCH 10 DAYS NATIONAL ONLINE WORKSHOP DEPARTMENT OF MATHEMATICS August 8, 2022

Crystal Math, a Mathematics Research Enhancement Initiative of the Post Graduate and Research Department of Mathematics, St. Mary's College, Thrissur, under the coordination of Dr. Sr. Smitha Rose C G, organized a 10 Days Online National Workshop titled "Beginners Toolbox for Research" for UG/PG students, Research Scholars and Assistant Professors starting from 8 August 2022 onwards. The Resource Person was Mrs. Ann Maria C G, Ph D Scholar, Department of Chemistry, CHRIST (Deemed to be University), Bengaluru. Around 43 of participants were there for the workshop. Among them 31 of them did the mandatory submissions and bagged the certificates.