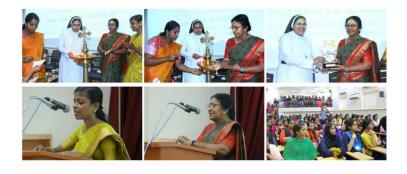

The abstracts of the papers presented in Ignite 2020 were released in CD format by Dr. Sr. Magie Jose, Principal and Dr. Julie P Lazar, Coordinator, IQAC, St. Mary's college. Awards for the best papers in each discipline were also distributed in the ceremony. Principal had urged the students to make maximum utilization of such programs as it helps in the overall academic brilliance of the students.