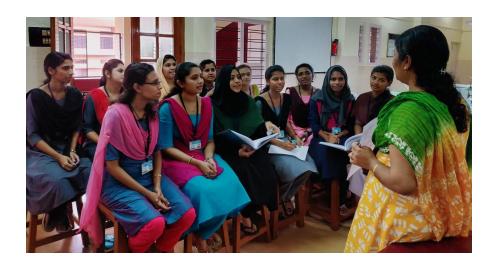

### ST. MARY'S COLLEGE, THRISSUR

IGNITE 2020 - an oral presentation competition for PG Science students was organized by Internal Quality Assurance Cell on 4<sup>th</sup> February 2020. IQAC, St. Mary's College had organized the competition with the prime objective of enhancing knowledge in the concerned subject by reading beyond the syllabus and also to boost up self-confidence of the students by presenting the newly acquired knowledge. Departments had conducted the competition at their own chosen venues under the monitoring of Ignite 2020 coordinators.

A mail ID <u>ignitesmc2k20@gmail.com</u> was created to which the participants were requested to send their abstracts and power points prior to the presentation. In the competition, each

participant was given 5 minutes for presentation and one minute for discussion. Post graduate students of various science streams had actively taken part in the competition. There were 22 participants from maths, 5 and 7 participants from microbiology and economics respectively. Department of psychology, computer science, botany, chemistry and biotechnology had 9, 8, 13, 10 and 12 participants respectively. The presentations were evaluated by judges from their own disciplines and were given tips on improvising their presentations. Best paper was selected from each science stream and the prizes were distributed during valedictory function.