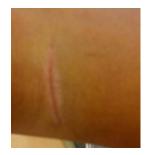

# Biogenic wound healing material developed from coconut Wound before and after 12 hrs of treatment

- Department also encouraged students to think about startups in their fields.
- Students were given guidance to write manuscripts including review articles.
- We also encouraged students to publish their works.
- Ms. Ambily Sasidharan from MSc Biotechnology presented paper in UGC sponsored national seminarRecent Advances In Chemistry conducted by Vimala College Thrissur on 9<sup>th</sup> Jan 2017.
- Ms. Neethu K R from MSc biotechnology published the article 'Partial Purification
  And Characterisation Of Lipase From *Eupatorium Odoratum'* in World Journal Of
  Pharmacy And Pharmaceutical SciencesVolume 5, Issue 12 pages 1201-1212. ISSN
  2278 4357.