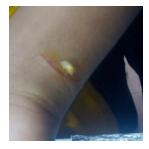

# Biogenic wound healing material developed from coconut Wound before and after 12 hrs of treatment

- Department also encouraged students to think about startups in their fields.
- Students were given guidance to write manuscripts including review articles.
- We also encouraged students to publish their works.
- Ms. Ambily Sasidharan from MSc Biotechnology presented paper in UGC sponsored national seminarRecent Advances In Chemistry conducted by Vimala College Thrissur on 9<sup>th</sup> Jan 2017.
- Ms. Neethu K R from MSc biotechnology published the article 'Partial Purification
  And Characterisation Of Lipase From *Eupatorium Odoratum'* in World Journal Of
  Pharmacy And Pharmaceutical SciencesVolume 5, Issue 12 pages 1201-1212. ISSN
  2278 4357.